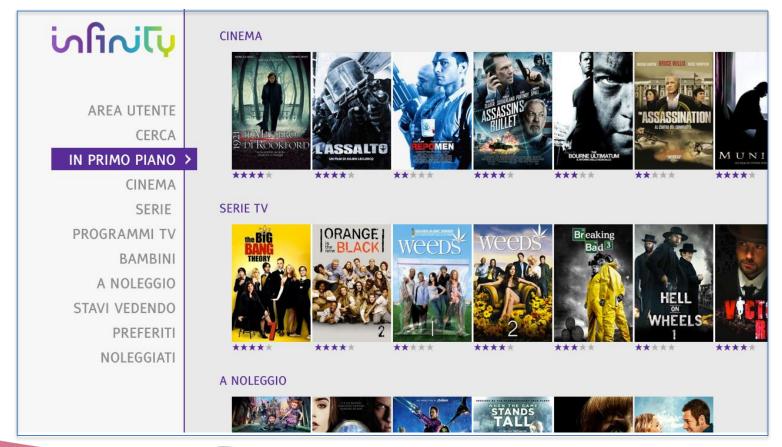

- Mediaset on Demand free catch up TV of previous 7 days programming;
- Infinity a subscription VOD catalogue;
- Premium PLAY a value added service always included for MP pay TV subscribers featuring linear channels/events and a VOD catalogue;
- Premium ONLINE a MP pay TV lite linear and non linear offer

#### Infinity - A stand alone subscription VOD catalogue

Premium PLAY - for MP subscribers featuring linear channels/events and a VOD catalogue