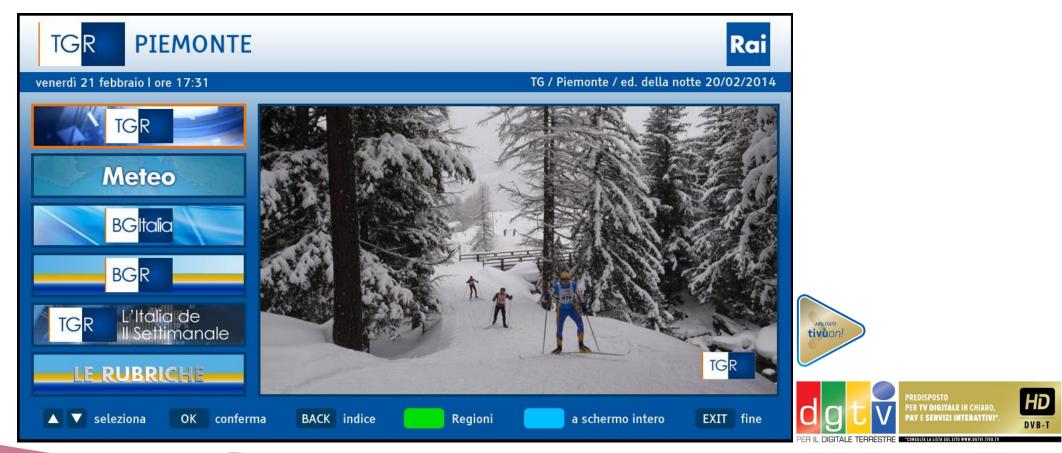

RAI offers the following free services to their viewers; namely:

- RAI Replay a free catch up of previous 7 days programming;
- TGR, a free catch up of regional news and regional weather report;
- RaiSport, a free catch up of sport news;
- RaiNews, an on line news magazine with a selection of news video gallery.

These services are available on DGTVi gold and tivùon! labeled receivers and "Rai Replay" even on LG and Samsung smart TVs.

RAI Replay - a free catch up of previous 7 days programming

TGR, a free catch up of regional news and regional weather report