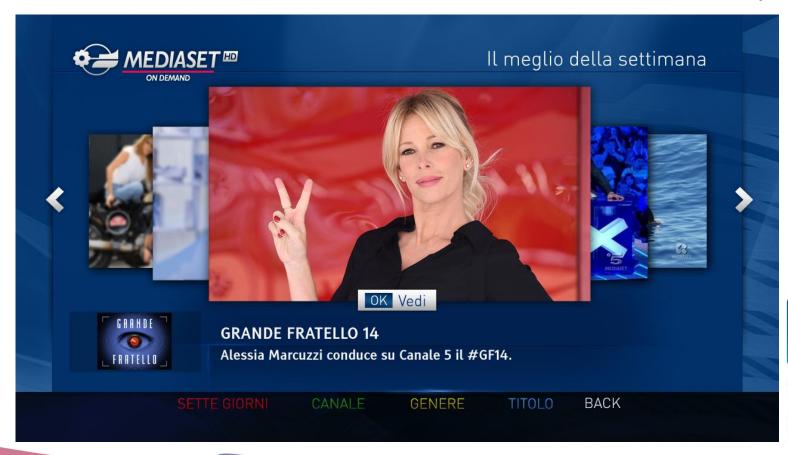

- Mediaset on Demand free catch up TV of previous 7 days programming;
- Infinity a subscription VOD catalogue;
- Premium PLAY a value added service always included for MP pay TV subscribers featuring linear channels/events and a VOD catalogue;
- Premium ONLINE a MP pay TV lite linear and non linear offer

Mediaset On Demand - The TV set version of web and mobile 7 days catch up TV service