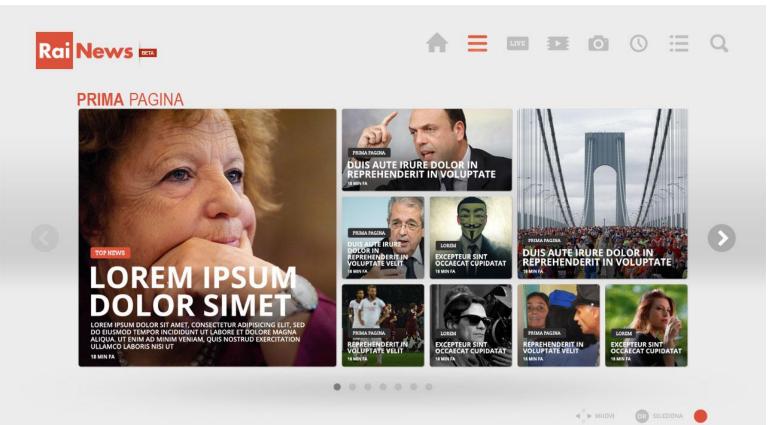

#### RaiSport, a free catch up of sport news programs

RaiNews, on line news magazine with a selection of news video gallery

**MEDIASET** Mediaset offer a combination of free and pay services to their viewers; namely: