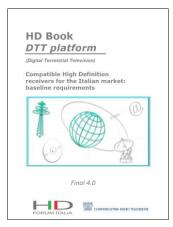

#### The Italian Market - Migration from MHP to HbbTV 2.0 - HD Book 4.0

• Gaps that were not considered relevant by the HbbTV Migration Group are right now under HD Forum Italia evaluation to be part of the new HD Book 4.0 (i.e. the baseline requirements for compatible HD receivers for the Italian market).

- The new HD Book 4.0 will mandate HbbTV 2.0 only, completely replacing the DVB-MHP middleware.
- HD Book 4.0 will be published on time to allow the HbbTV 2.0 (or maybe 2.x) compliant device to be on the market on 2017 (i.e. on March 2016).
  - Broadcaster will start delivering HbbTV 2.0 services (in simulcast with DVB-MHP services) on the same time frame.