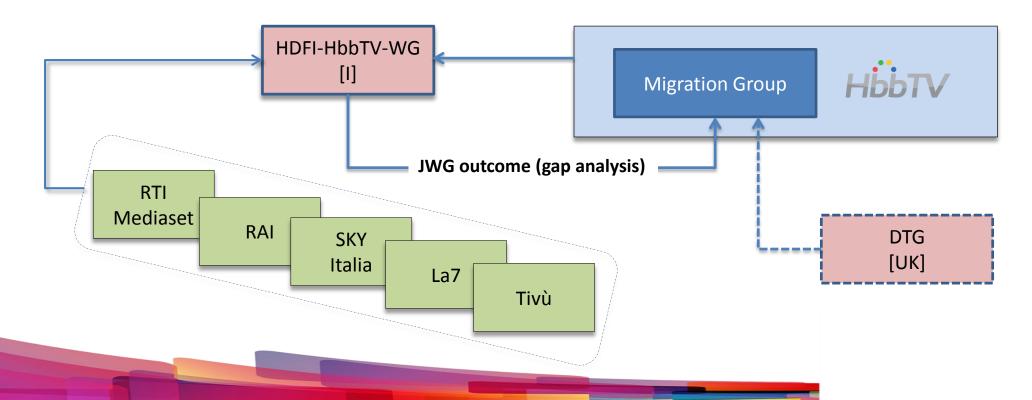

#### The Italian Market - Migration from MHP to HbbTV 2.0 - Joint WG

• In light of the migration, HDFI and HbbTV Association started working in the so-called "HbbTV Working Group", in order to identify "gaps" between broadcasters' commercial requirements and HbbTV 2.0 specifications.

#### The Italian Market - Migration from MHP to HbbTV 2.0 - Joint WG

- The JWG followed an SDO like process, defining "use cases" and deriving the related "Business Requirements" to then be verified against HbbTV 2.0 requirements.
- The identified use cases at a glance:
  - Application launcher and context (lifecycle and signaling);
  - Application features (including secure application download and exclusive use of device resources);
  - Application features based on a CICAM (VoD and live streaming by CICAM means);
  - Companion screen (discovery, application launching, communication and synchronization);
  - Application embedding (i.e. application embedding/storing to overcome lifecycle).

#### The Italian Market - Migration from MHP to HbbTV 2.0 - Joint WG

- The gaps were identified and documented to the HbbTV Migration Group.
- Relevant identified gaps were:
  - CI+1.4 related (e.g. CICAM Player mode, CI+ virtual channel HbbTV app launch)
  - Application exclusive usage of specific device resources (e.g. DRM, memory)
  - Application embedding/storing (i.e. app delivering operator specific UX)
- Gaps management:
  - Some gaps have been discussed and identified as relevant and passed from Migration Group to the RG and will be part of an incremental version of HbbTV;
  - Others were not considered valid (e.g. app exclusive usage of resources and app embedding).