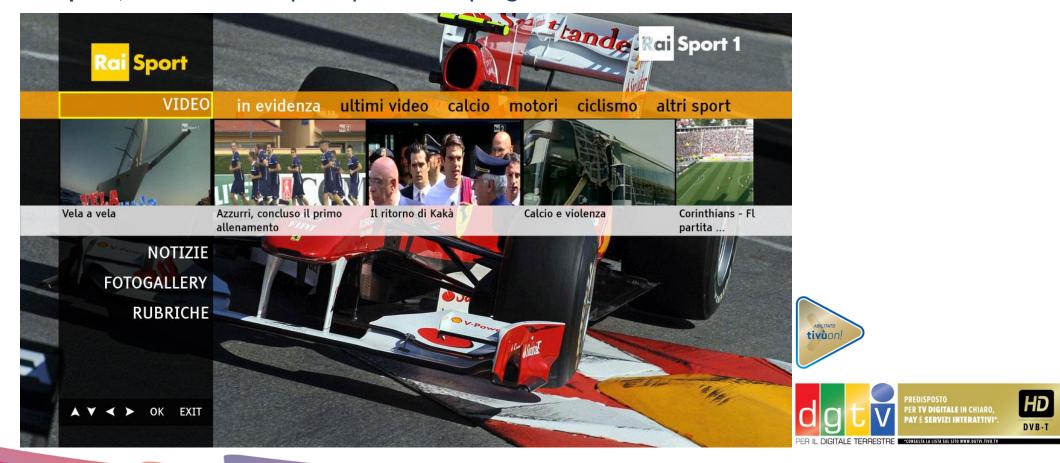

RAI offers the following free services to their viewers; namely:

- RAI Replay a free catch up of previous 7 days programming;
- TGR, a free catch up of regional news and regional weather report;
- RaiSport, a free catch up of sport news;
- RaiNews, an on line news magazine with a selection of news video gallery.

#### RaiSport, a free catch up of sport news programs

RaiNews, on line news magazine with a selection of news video gallery

**MEDIASET** Mediaset offer a combination of free and pay services to their viewers; namely: