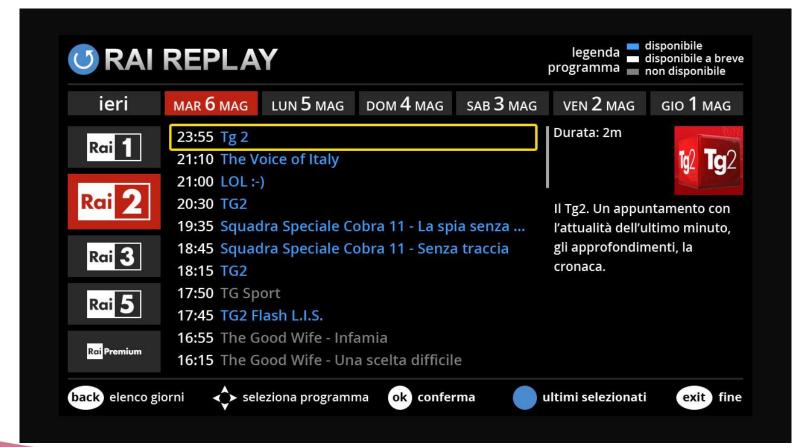

RAI offers the following free services to their viewers; namely:

- RAI Replay a free catch up of previous 7 days programming;
- TGR, a free catch up of regional news and regional weather report;
- RaiSport, a free catch up of sport news;
- RaiNews, an on line news magazine with a selection of news video gallery.

These services are available on DGTVi gold and tivùon! labeled receivers and "Rai Replay" even on LG and Samsung smart TVs.

RAI Replay - a free catch up of previous 7 days programming

TGR, a free catch up of regional news and regional weather report