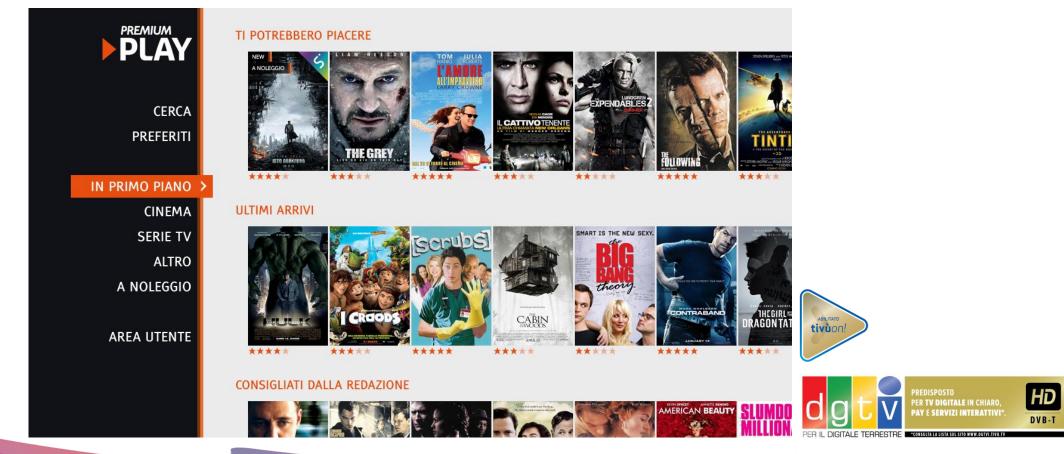

- Mediaset on Demand free catch up TV of previous 7 days programming;
- Infinity a subscription VOD catalogue;
- Premium PLAY a value added service always included for MP pay TV subscribers featuring linear channels/events and a VOD catalogue;
- Premium ONLINE a MP pay TV lite linear and non linear offer

#### Infinity - A stand alone subscription VOD catalogue

Premium PLAY - for MP subscribers featuring linear channels/events and a VOD catalogue