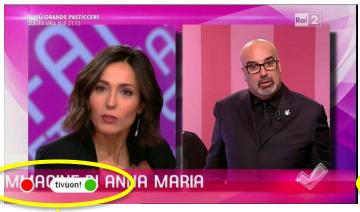

#### tivùon! from Tivù - Access to tivùon! service

Rai channels call-to-action

Mediaset channels call-to-action

La7 channels call-to-action

... pressing the green remote control button ...