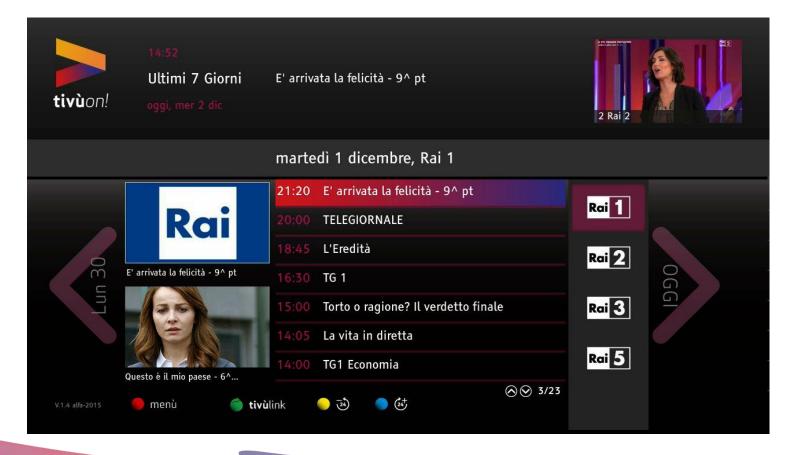

#### tivùon! from Tivù

- A new, soon to be launched, Tivù service agreed with Rai, Mediaset and La7;
- It is a broadcasters' coo-petitive "EPG and catch up TV" service;
- A unique interactive proposition, shared alongside Rai, Mediaset and La7 channels lineup, to offer an organized EPG and the respective broadcasters' catch up TV programs to viewers.

#### tivùon! from Tivù - Access to tivùon! service

Rai channels call-to-action

Mediaset channels call-to-action

La7 channels call-to-action

... pressing the green remote control button ...

#### tivùon! from Tivù - Plub! Edite Cat 66 Up TV programs