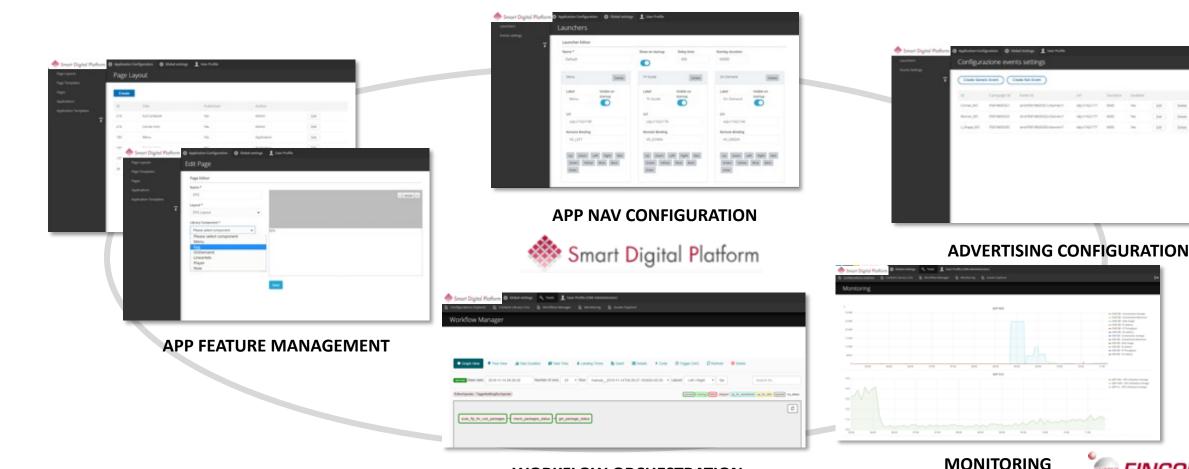

### REDEFINING APPLICATION DEVELOPMENT

#### **BASED ON TEMPLATES AND AUTOMATION**

A flexible software framework designed to enable NextGen TV business solutions. First to be compliant with HbbTV2 and ATSC3.

**WORKFLOW ORCHESTRATION** 