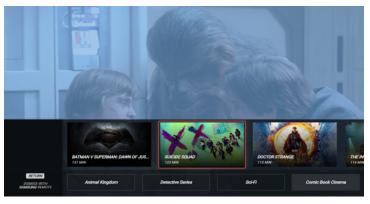

#### **VOD** to Live

Alerts on live content upcoming on current channel OR channel within the Network

Live to VOD

**Related Shows or Movies Recommendation** 

**Next Episode of same Series** 