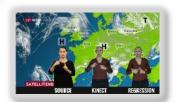

## **CONTENT4ALL**

https://www.youtube.com/watch?v=FCxEspE7wKs

### **ACCESSIBILITY FOR IMPAIRED PEOPLE**

## Automatic sign language generation:

- Multi-language translation from subtitles
- Al-based move recognition
- Photo realistic 3D
  Avatar animation
- HbbTV integration of BC and BB signals

**SOURCE KINECT** REGRESSION