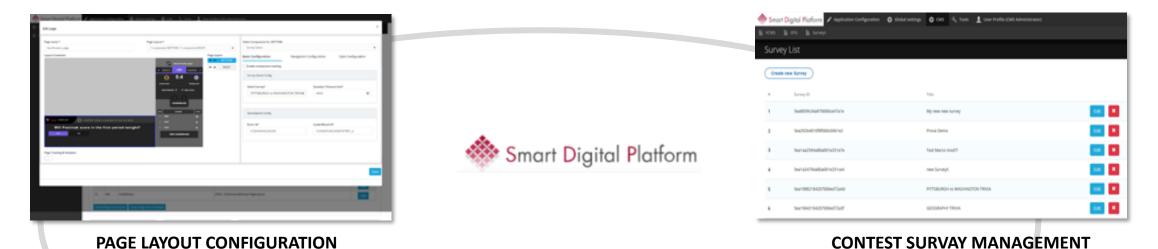

## SPORTS APP MANAGEMENT BACKOFFICE

#### **GAMIFICATION SETTINGS ... AS PART OF A COMPLETE TOOLSET**

| Security Cognitive Floridation | Production | Productio

FINICONIC

**CONTEST LIVE UPDATE** 