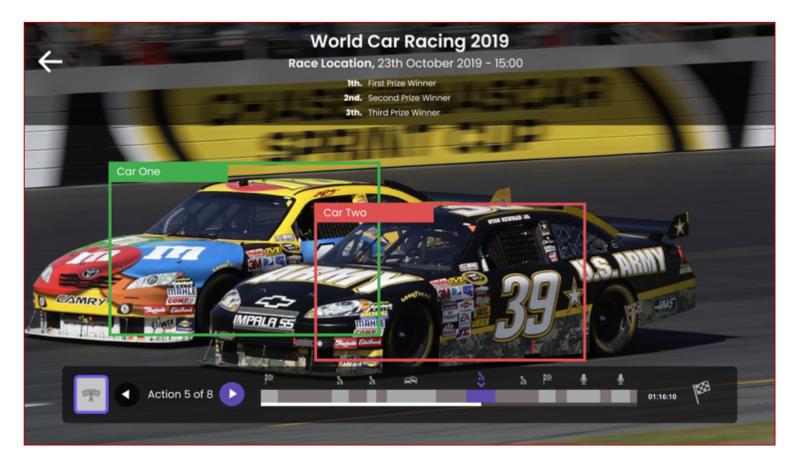

### **SMART WATCHING**

#### **DATA-DRIVEN PERSONALIZED NAVIGATION AND HIGHLIGHTS**

Combining HbbTV/ATSC3 with AI: personalization to the next level

Video navigation based on **events** recognition

**End/Start Race** 

Overtake

Collision