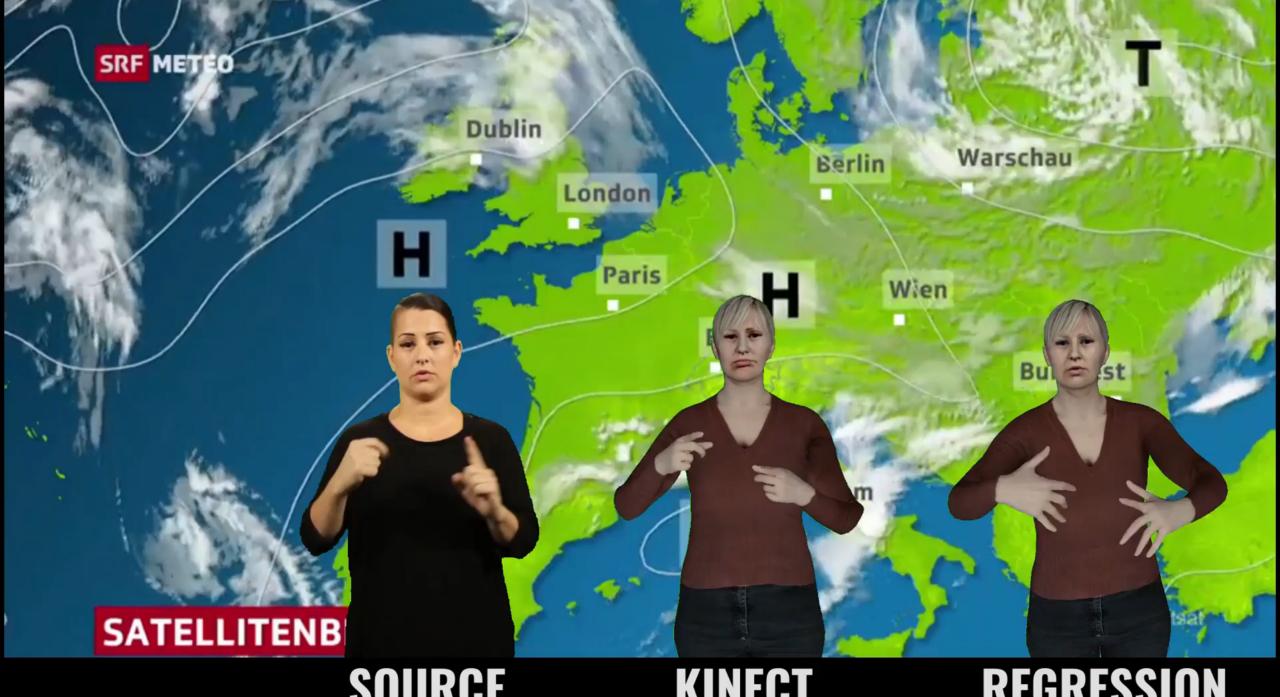

### **ACCESSIBILITY FOR IMPAIRED PEOPLE**

## Automatic sign language generation:

- Multi-language translation from subtitles
- Al-based move recognition
- Photo realistic 3D
  Avatar animation
- HbbTV integration of BC and BB signals

**SOURCE KINECT** REGRESSION