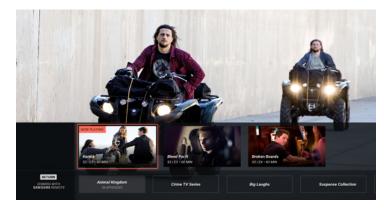

## **LINEAR-VOD CONTENT SWITCHING**

#### LOCK YOUR AUDIENCE EYEBALLS

**Hybrid Linear-VOD "Binge Watching"** 

#### **VOD** to Live

Alerts on live content upcoming on current channel OR channel within the Network

Live to VOD

**Related Shows or Movies Recommendation** 

**Next Episode of same Series** 