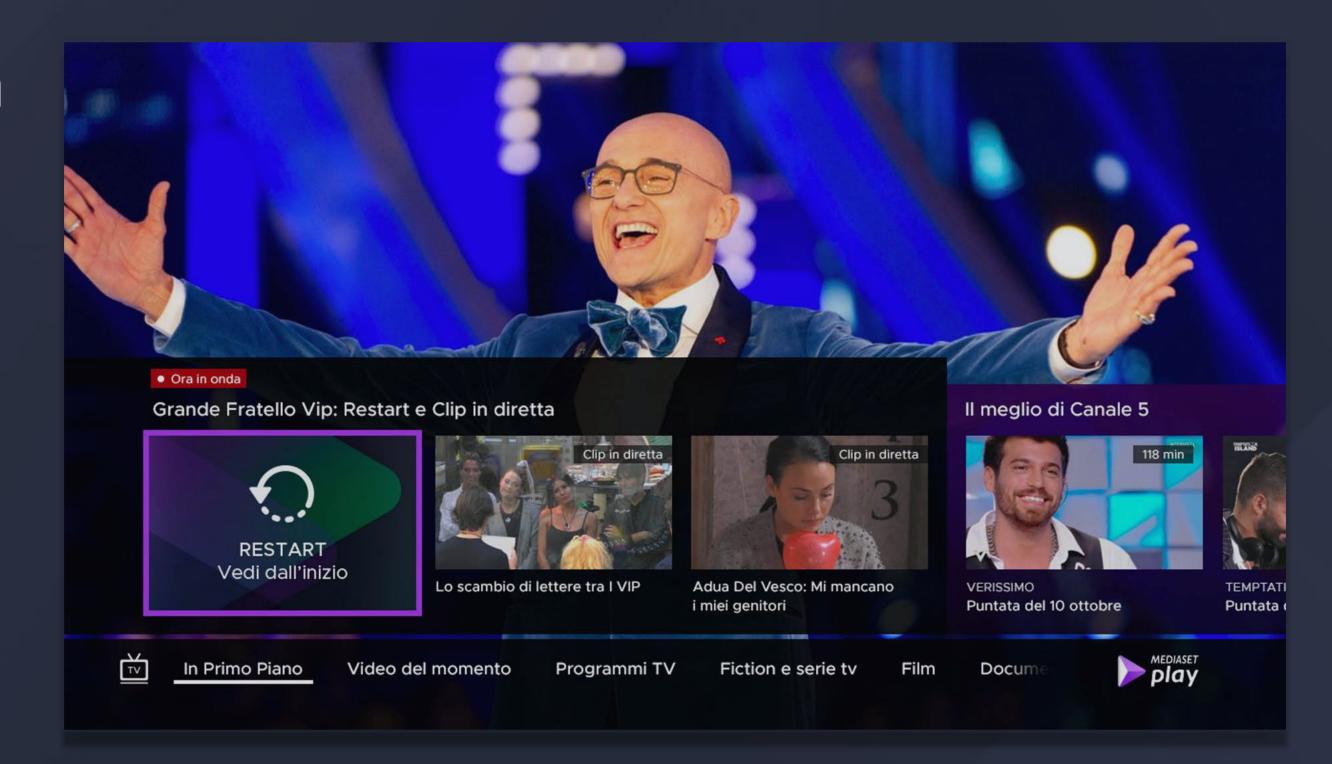

### Product highlights

Catchup vod clip/fep (tv program, tv series, movies, documentaries, kids, news)

Content

Linear channel restart

Live channel

Dynamic UI based on components

UX/UI

Dynamic UX on navigation customized per broadcast channel

App & services configuration by devices

Mediaset Play

Restart and Real time clip

Services

User registration, continue watch, voting

Call To Action and Push notification

**GDPR Consent management** 

Advertising