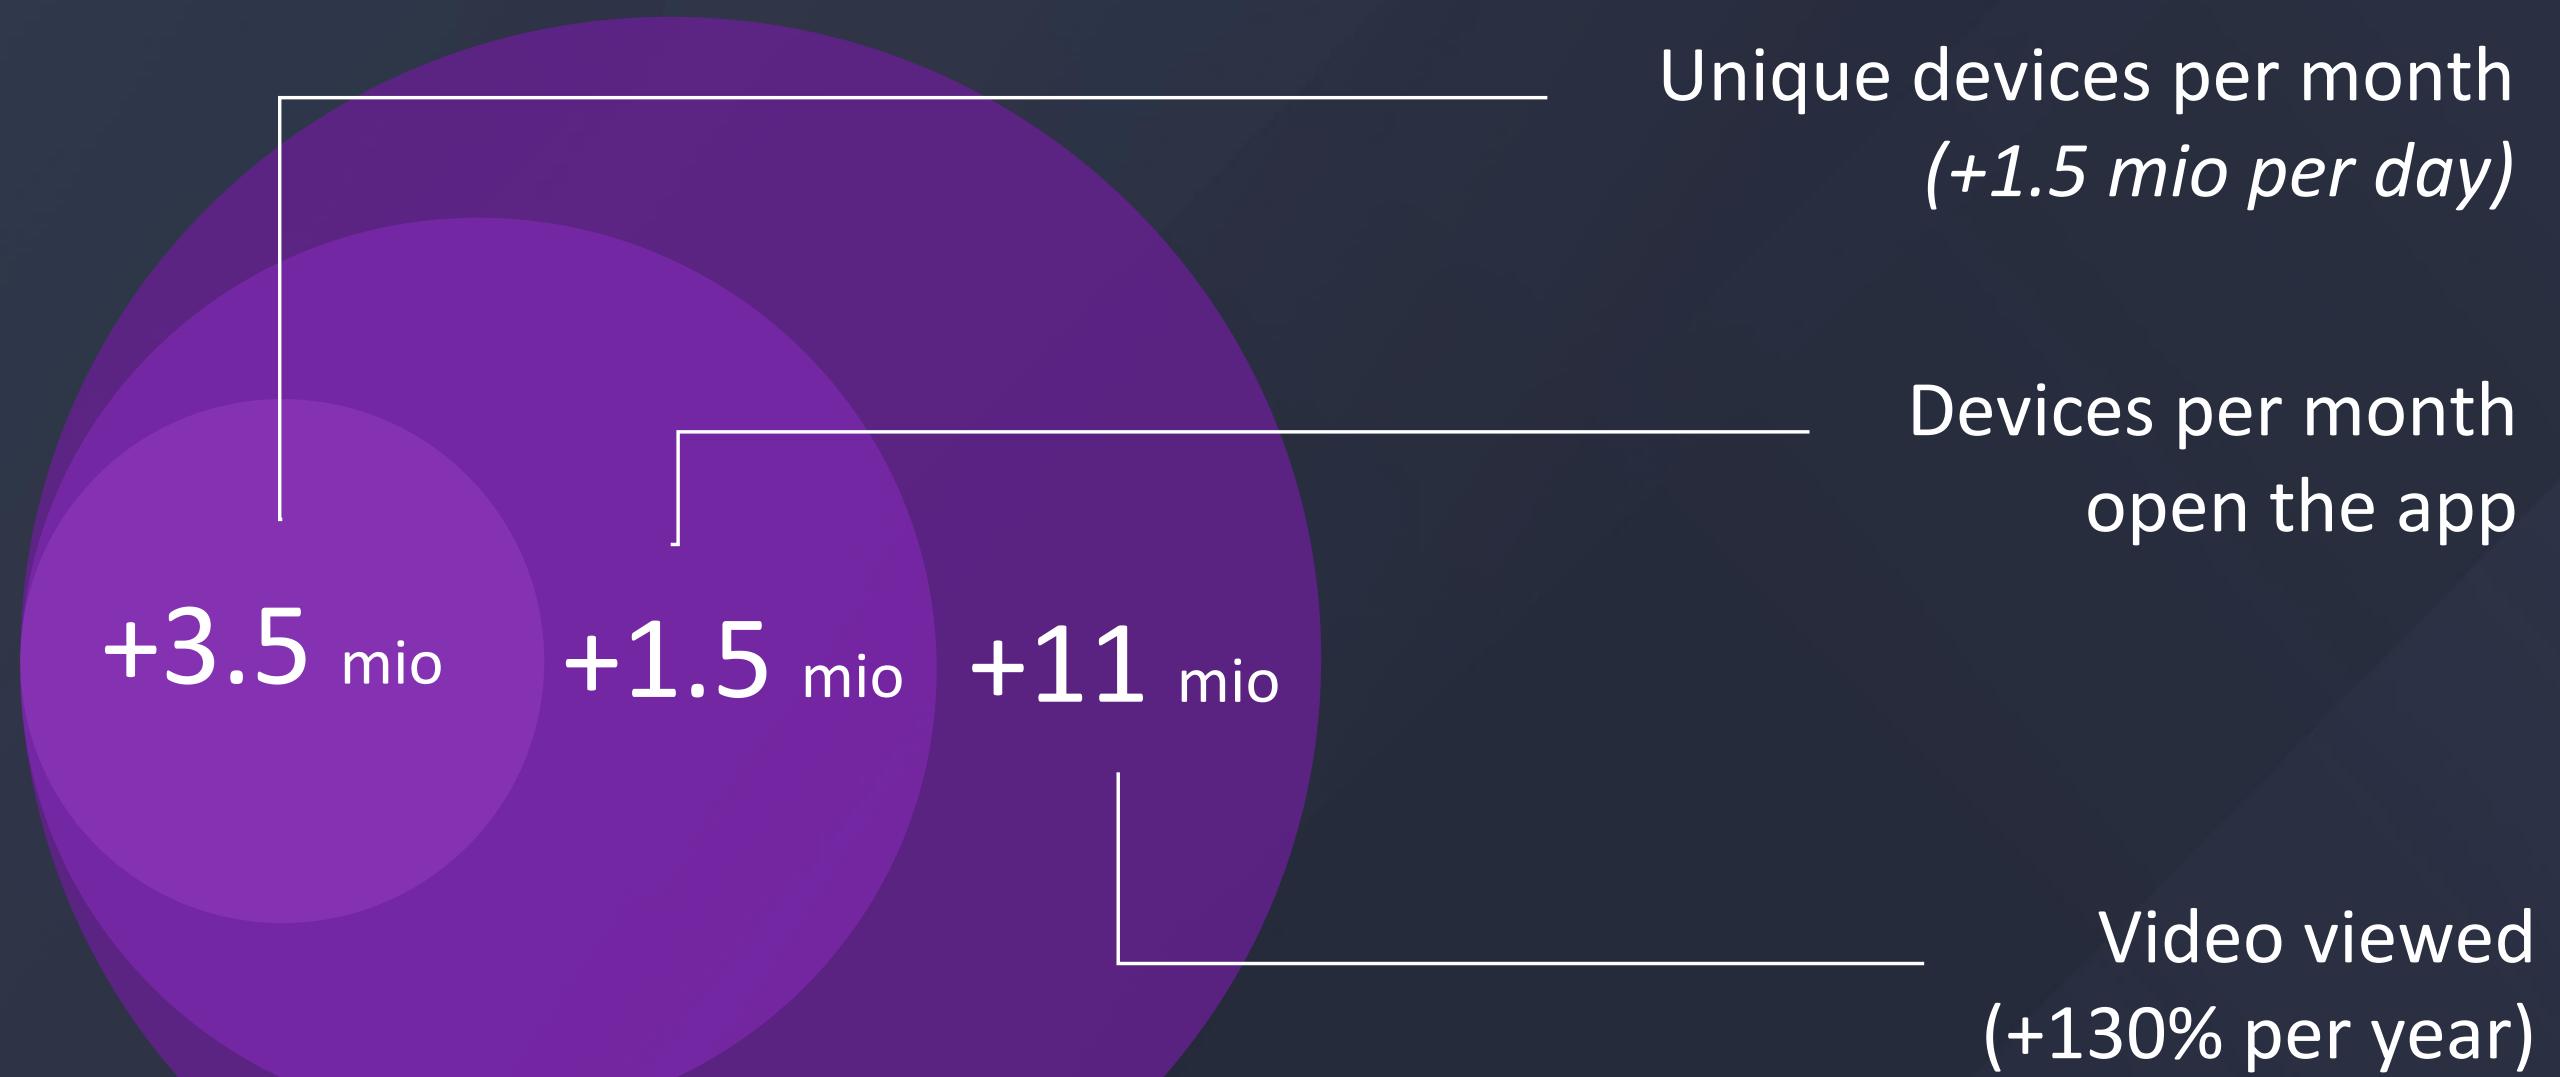

lable on the whole Mediaset network (DTT & SAT & ...)

Available since 2018



Being part of the Mediaset Play ecosystem

offering video content and services to the customer

### Product highlights

Catchup vod clip/fep (tv program, tv series, movies, documentaries, kids, news)

Content

Linear channel restart

Live channel

Dynamic UI based on components

UX/UI

Dynamic UX on navigation customized per broadcast channel

App & services configuration by devices

Mediaset Play

Restart and Real time clip

Services

User registration, continue watch, voting

Call To Action and Push notification

**GDPR Consent management** 

Advertising

Video adv (preroll, midroll..)

AD+: interactive ADV on ADV broadcast and SwitchIn ADV on change channel

ADsubstitution on broadcast adv





#### Numbers



At October 2020

### Working progress

Target Advertising

Companion device features

DVB-I



## THANK YOU!

act on "up arrow" while watching Mediaset channels