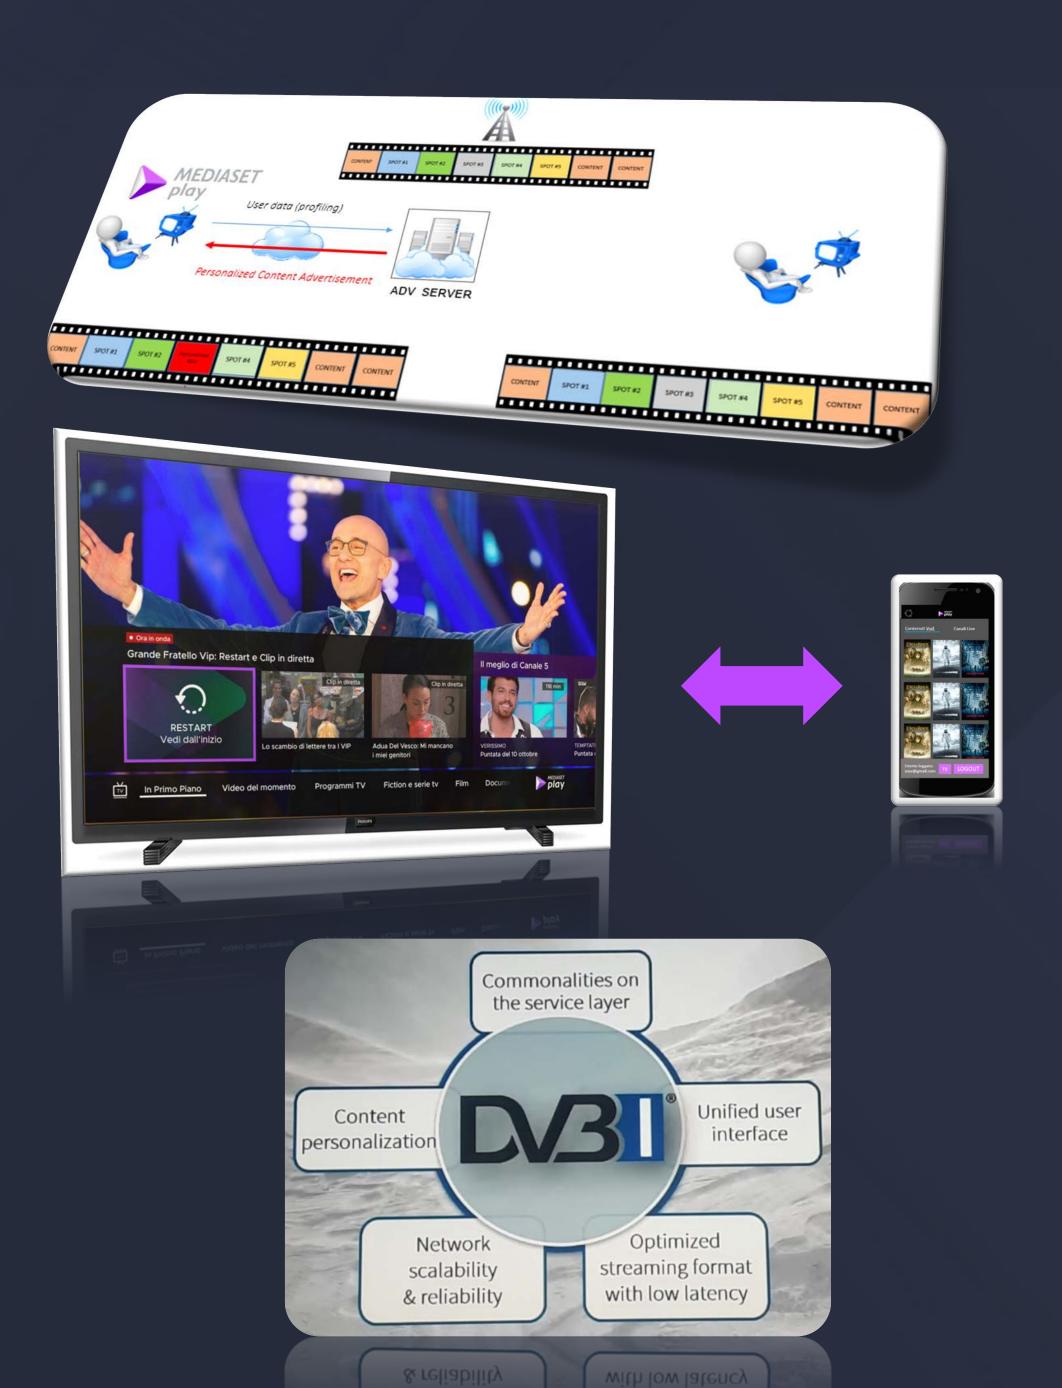

Video adv (preroll, midroll..)

AD+: interactive ADV on ADV broadcast and SwitchIn ADV on change channel

ADsubstitution on broadcast adv

### Working progress

Target Advertising

Companion device features

DVB-I