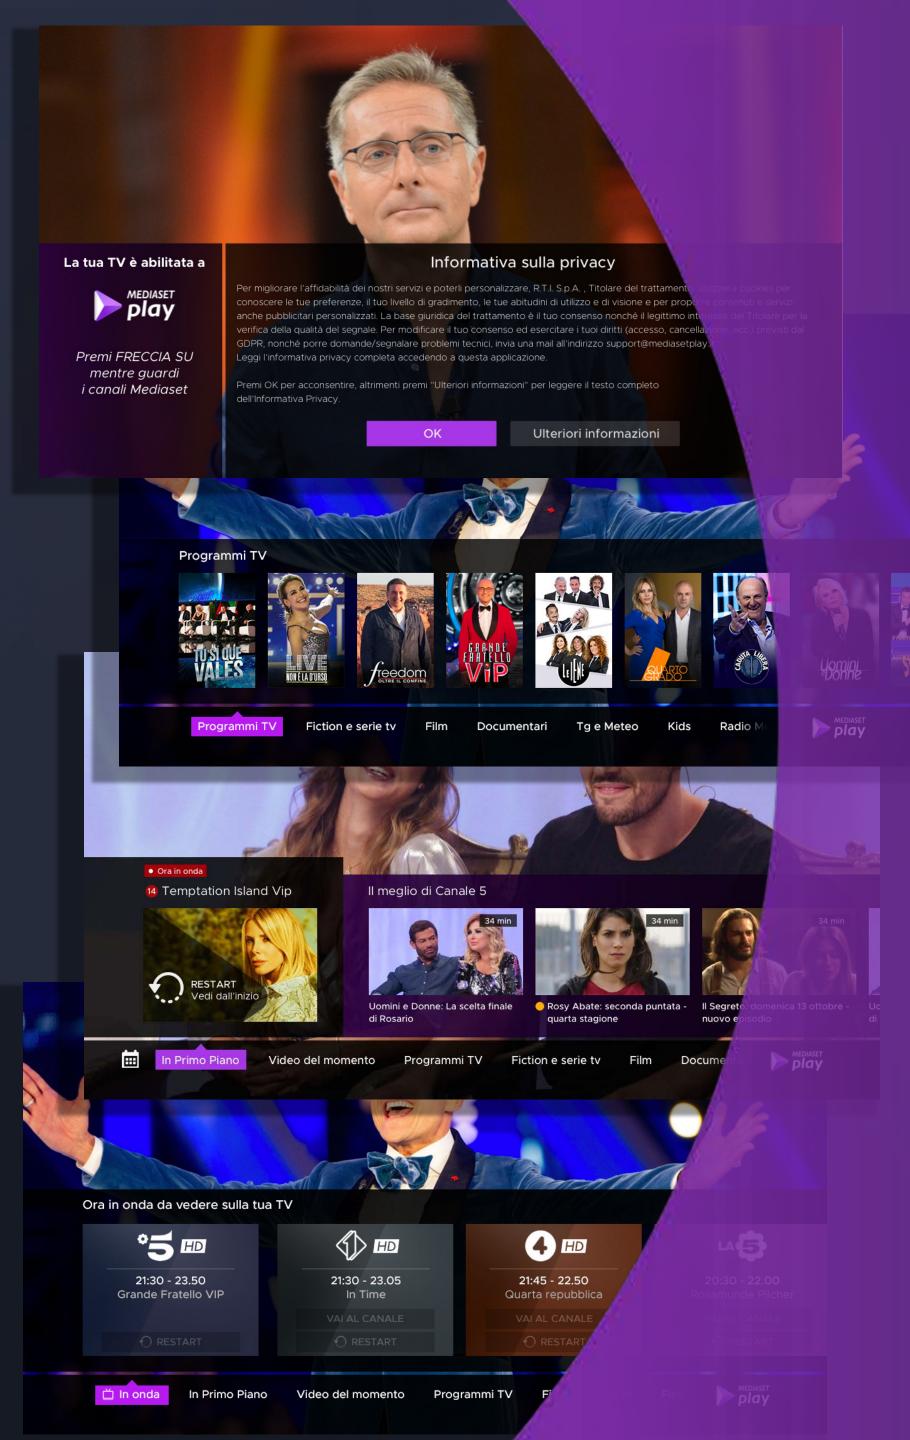

### Product highlights

Catchup vod clip/fep (tv program, tv series, movies, documentaries, kids, news)

Content

Linear channel restart

Live channel

Dynamic UI based on components

UX/UI

Dynamic UX on navigation customized per broadcast channel

App & services configuration by devices

Mediaset Play

Restart and Real time clip

Services

User registration, continue watch, voting

Call To Action and Push notification

**GDPR Consent management** 

Advertising